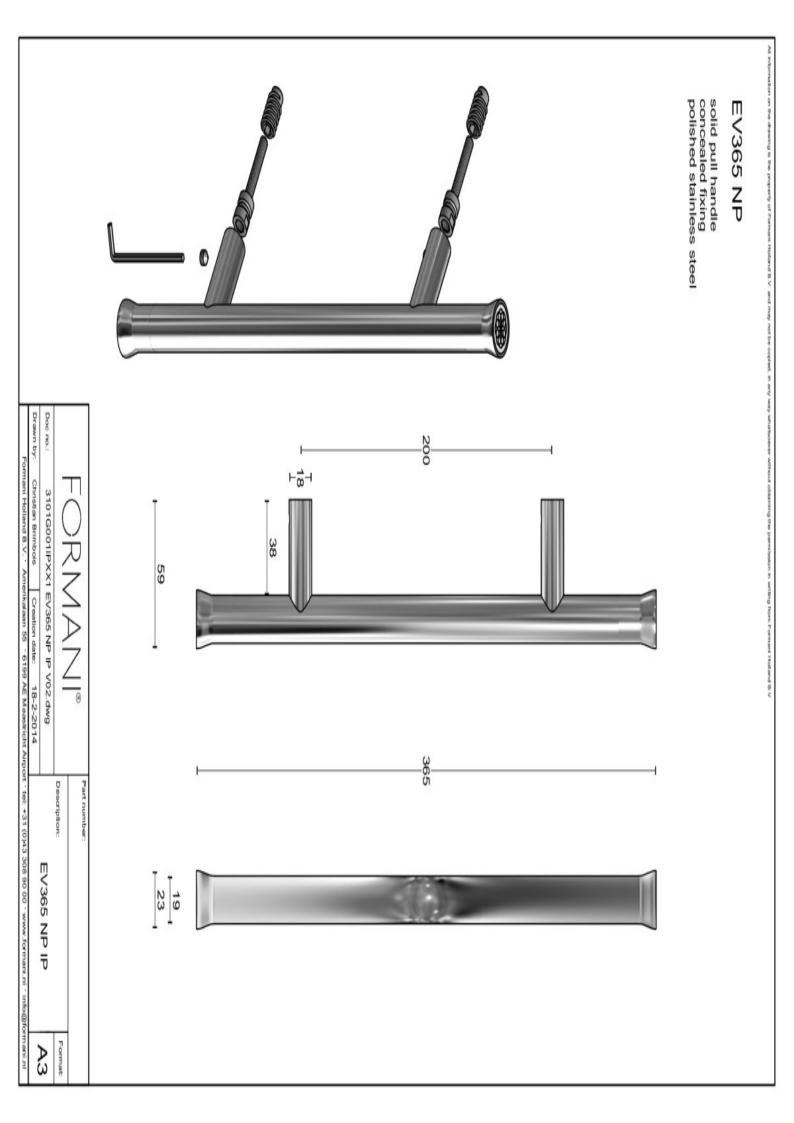

### EV365 NP

pull handle including concealed fixings

#### **Product information**

Code: 3101G001IPXX1 Finish: polished stainless steel UNIT: Piece Collection: NOUR Designer: Edward van Vliet EAN code: 8718009255551

NOUR by Edward van Vliet

The NOUR series is a total concept collection consisting of door, window, and furniture fittings.