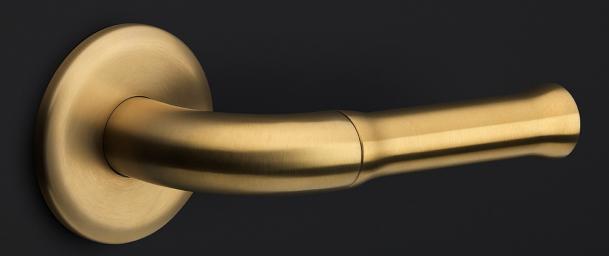

#### Finishes

satin blackpolished stainless steelPVD satin gold

## **NOUR** by Edward van Vliet

Our NOUR series by Edward van Vliet combines an international appeal and aesthetic with excellent ergonomic features. The door handle's design perfectly fits into the shape of your hand thanks to the streamlined silhouettes. In addition to its excellent ergonomic factor, this special design has drawn on many aesthetic influences from the Far and Middle East. The NOUR series concerns a comprehensive total concept collection including door, window, and furniture fittings and received a German Design Award thanks to its range of unique characteristics, one of which being its inherent flexibility. The range has a modular structure, so that the grips can be replaced and other colours substituted. This allows for a variety of stunning combinations of polished stainless steel, PVD matt gold, matt black, and matt white, completed with a signature or logo specially designed for FORMANI.